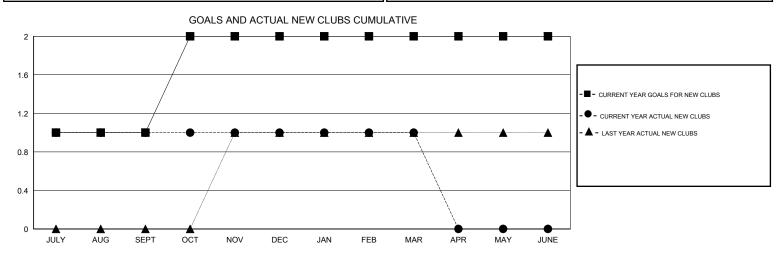

## GMT CA 6-Afi

|               |                  | Clubs               |                            |                             | Members               |                    |                                  |                              |                             |  |
|---------------|------------------|---------------------|----------------------------|-----------------------------|-----------------------|--------------------|----------------------------------|------------------------------|-----------------------------|--|
|               | RESU             | LTS FOR 2013-2014   |                            |                             | RESULTS FOR 2013-2014 |                    |                                  |                              |                             |  |
| QUARTER       | NEW CLUB<br>GOAL | ACTUAL NEW<br>CLUBS | ACTUAL<br>DROPPED<br>CLUBS | ACTUAL NET<br>GAIN/<br>LOSS | QUARTER               | NEW MEMBER<br>GOAL | ACTUAL TOTAL<br>MEMBERS<br>ADDED | ACTUAL<br>DROPPED<br>MEMBERS | ACTUAL NET<br>GAIN/<br>LOSS |  |
| JULY/AUG/SEPT | 1                | 1                   | 0                          | 1                           | JULY/AUG/SEPT         | 10                 | 45                               | 21                           | 24                          |  |
| OCT/NOV/DEC   | 1                | 0                   | 0                          | 0                           | OCT/NOV/DEC           | 30                 | 25                               | 23                           | 2                           |  |
| JAN/FEB/MAR   | 0                | 0                   | 0                          | 0                           | JAN/FEB/MAR           | 5                  | 12                               | 47                           | -35                         |  |
| APR/MAY/JUNE  | 0                | 0                   | 0                          | 0                           | APR/MAY/JUNE          | 0                  | 0                                | 0                            | 0                           |  |