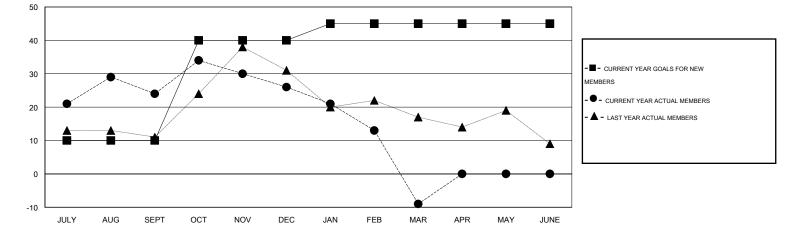

## GMT CA 6-Afi

|               |                  | Clubs               |                            |                             | Members               |                    |                                  |                              |                             |  |
|---------------|------------------|---------------------|----------------------------|-----------------------------|-----------------------|--------------------|----------------------------------|------------------------------|-----------------------------|--|
|               | RESU             | LTS FOR 2013-2014   |                            |                             | RESULTS FOR 2013-2014 |                    |                                  |                              |                             |  |
| QUARTER       | NEW CLUB<br>GOAL | ACTUAL NEW<br>CLUBS | ACTUAL<br>DROPPED<br>CLUBS | ACTUAL NET<br>GAIN/<br>LOSS | QUARTER               | NEW MEMBER<br>GOAL | ACTUAL TOTAL<br>MEMBERS<br>ADDED | ACTUAL<br>DROPPED<br>MEMBERS | ACTUAL NET<br>GAIN/<br>LOSS |  |
| JULY/AUG/SEPT | 1                | 1                   | 0                          | 1                           | JULY/AUG/SEPT         | 10                 | 45                               | 21                           | 24                          |  |
| OCT/NOV/DEC   | 1                | 0                   | 0                          | 0                           | OCT/NOV/DEC           | 30                 | 25                               | 23                           | 2                           |  |
| JAN/FEB/MAR   | 0                | 0                   | 0                          | 0                           | JAN/FEB/MAR           | 5                  | 12                               | 47                           | -35                         |  |
| APR/MAY/JUNE  | 0                | 0                   | 0                          | 0                           | APR/MAY/JUNE          | 0                  | 0                                | 0                            | 0                           |  |

GOALS AND ACTUAL MEMBERS CUMULATIVE

| DROPPED CLUBS: 0 |    | 24 CLUBS OF 47 ADDED 1 OR MORE | GENDER DISTRIBUTION   |                              |     |
|------------------|----|--------------------------------|-----------------------|------------------------------|-----|
|                  |    | NEW MEMBERS                    | MALE                  | 384 (53.48%)<br>334 (46.52%) |     |
| DROPPED MEMBERS  |    |                                | FEMALE                | 554 (40.52 %)                |     |
| DECEASED         | 5  | CLICK HERE FOR HEALTH          | FAMILY UNIT MEMBER    |                              | 200 |
| CLUB CANCELLED 0 |    | ASSESSMENT DATA                |                       | 95                           |     |
| OTHER 8          | 86 |                                | HEAD OF HOUSEHOLD     |                              |     |
| TOTAL 9          | 91 |                                | NON-HEAD OF HOUSEHOLD |                              |     |